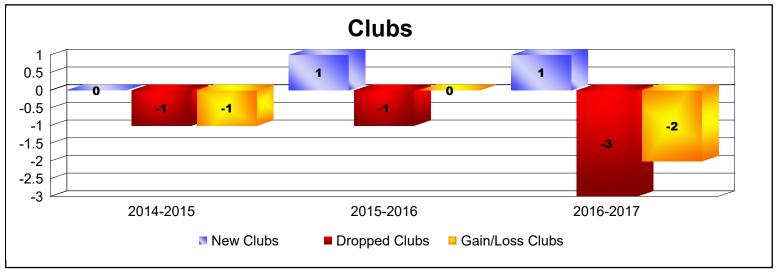

| Year      | New<br>Clubs | Dropped<br>Clubs | Gain/<br>Loss<br>Clubs | New<br>Members | Charter<br>Members | Reinstate<br>Members | Transfer<br>Members | Total<br>Member<br>Added | Total<br>Members<br>Dropped | Gain/<br>Loss<br>Members |
|-----------|--------------|------------------|------------------------|----------------|--------------------|----------------------|---------------------|--------------------------|-----------------------------|--------------------------|
| 2014-2015 | 0            | -1               | -1                     | 2              | 0                  | 0                    | 0                   | 2                        | -11                         | -9                       |
| 2015-2016 | 1            | -1               | 0                      | 3              | 20                 | 1                    | 0                   | 24                       | -6                          | 18                       |
| 2016-2017 | 1            | -3               | -2                     | 1              | 20                 | 0                    | 0                   | 21                       | -54                         | -33                      |
| Average   | 1            | -2               | -1                     | 2              | 13                 | 0                    | 0                   | 16                       | -24                         | -8                       |