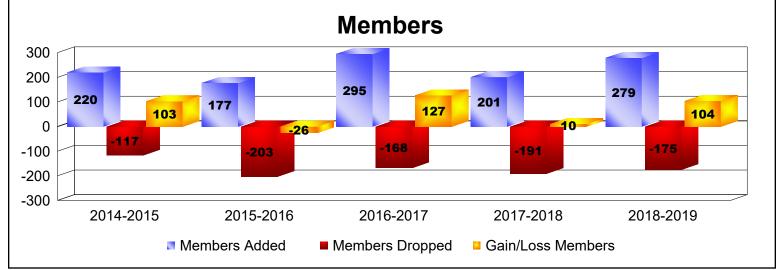

MBR0065 Page 1 of 2 10/23/2019 1:29:21PM

| Year      | New<br>Clubs | Dropped<br>Clubs | Gain/<br>Loss<br>Clubs | New<br>Members | Charter<br>Members | Reinstate<br>Members | Transfer<br>Members | Total<br>Member<br>Added | Total<br>Members<br>Dropped | Gain/<br>Loss<br>Members |
|-----------|--------------|------------------|------------------------|----------------|--------------------|----------------------|---------------------|--------------------------|-----------------------------|--------------------------|
| 2014-2015 | 2            | 0                | 2                      | 147            | 68                 | 5                    | 0                   | 220                      | -117                        | 103                      |
| 2015-2016 | 2            | -1               | 1                      | 124            | 48                 | 3                    | 2                   | 177                      | -203                        | -26                      |
| 2016-2017 | 2            | -1               | 1                      | 240            | 48                 | 7                    | 0                   | 295                      | -168                        | 127                      |
| 2017-2018 | 1            | 0                | 1                      | 162            | 25                 | 13                   | 1                   | 201                      | -191                        | 10                       |
| 2018-2019 | 4            | -2               | 2                      | 180            | 96                 | 3                    | 0                   | 279                      | -175                        | 104                      |
| Average   | 2            | -1               | 1                      | 171            | 57                 | 6                    | 1                   | 234                      | -171                        | 64                       |