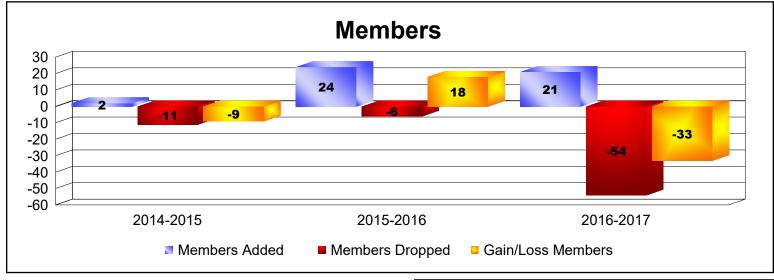

| Year      | New<br>Clubs | Dropped<br>Clubs | Gain/<br>Loss<br>Clubs | New<br>Members | Charter<br>Members | Reinstate<br>Members | Transfer<br>Members | Total<br>Member<br>Added | Total<br>Members<br>Dropped | Gain/<br>Loss<br>Members |
|-----------|--------------|------------------|------------------------|----------------|--------------------|----------------------|---------------------|--------------------------|-----------------------------|--------------------------|
| 2014-2015 | 0            | -1               | -1                     | 2              | 0                  | 0                    | 0                   | 2                        | -11                         | -9                       |
| 2015-2016 | 1            | -1               | 0                      | 3              | 20                 | 1                    | 0                   | 24                       | -6                          | 18                       |
| 2016-2017 | 1            | -3               | -2                     | 1              | 20                 | 0                    | 0                   | 21                       | -54                         | -33                      |
| Average   | 1            | -2               | -1                     | 2              | 13                 | 0                    | 0                   | 16                       | -24                         | -8                       |