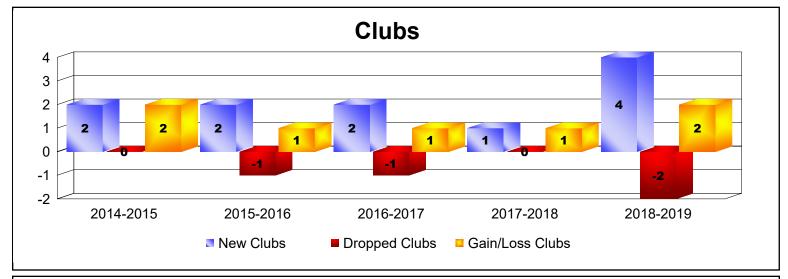

MBR0065 Page 1 of 2 10/23/2019 1:29:21PM

| Year      | New<br>Clubs | Dropped<br>Clubs | Gain/<br>Loss<br>Clubs | New<br>Members | Charter<br>Members | Reinstate<br>Members | Transfer<br>Members | Total<br>Member<br>Added | Total<br>Members<br>Dropped | Gain/<br>Loss<br>Members |
|-----------|--------------|------------------|------------------------|----------------|--------------------|----------------------|---------------------|--------------------------|-----------------------------|--------------------------|
| 2014-2015 | 2            | 0                | 2                      | 147            | 68                 | 5                    | 0                   | 220                      | -117                        | 103                      |
| 2015-2016 | 2            | -1               | 1                      | 124            | 48                 | 3                    | 2                   | 177                      | -203                        | -26                      |
| 2016-2017 | 2            | -1               | 1                      | 240            | 48                 | 7                    | 0                   | 295                      | -168                        | 127                      |
| 2017-2018 | 1            | 0                | 1                      | 162            | 25                 | 13                   | 1                   | 201                      | -191                        | 10                       |
| 2018-2019 | 4            | -2               | 2                      | 180            | 96                 | 3                    | 0                   | 279                      | -175                        | 104                      |
| Average   | 2            | -1               | 1                      | 171            | 57                 | 6                    | 1                   | 234                      | -171                        | 64                       |